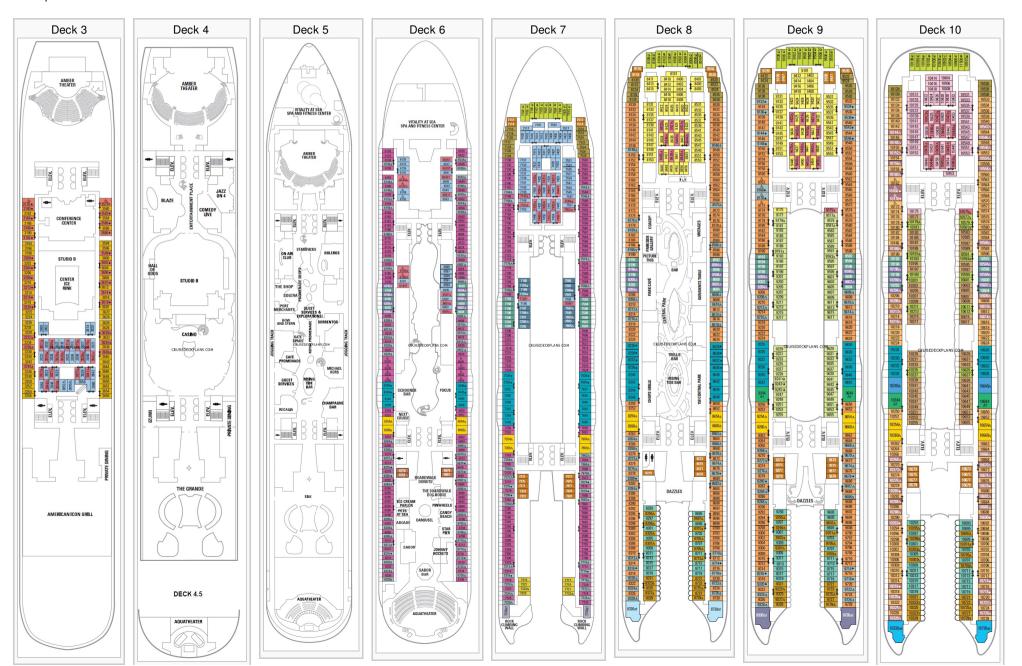

## Cruisedeckplans.com Allure of the Seas Deck Plans

Stateroom symbols: Owner and Grand Loft Suite: OL GL Royal Loft Suite: RL Sky Loft Suite: SL Aqua Theater Suite - 2 Bedroom: A1 A2 Aqua Theater Suite - 1 Bedroom: A3 A4 Crown Loft Suite: L1 L2 Owners Suite: OS Grand Suite - 2 Bedroom: FS Grand Suite - 1 Bedroom: GS Junior Suite: JS Family Balcony: FB Spacious Balcony: D1 D2 D3 D4 D5 D6 D7 D8 Boardwalk and Park Balcony: B1 B2 C1 C2 Ultra Spacious Oceanview: FO Boardwalk and Park View: BV CV Oceanview: F G H I Family Interior: FI Promenade View Interior: PR Interior: K L M N Q Symbols: Connecting staterooms FFour pullman beds & Handicapped facilities Obstructed View \*One pullman bed \$Sofa and pullman bed \$Sofa bed Two pullman beds