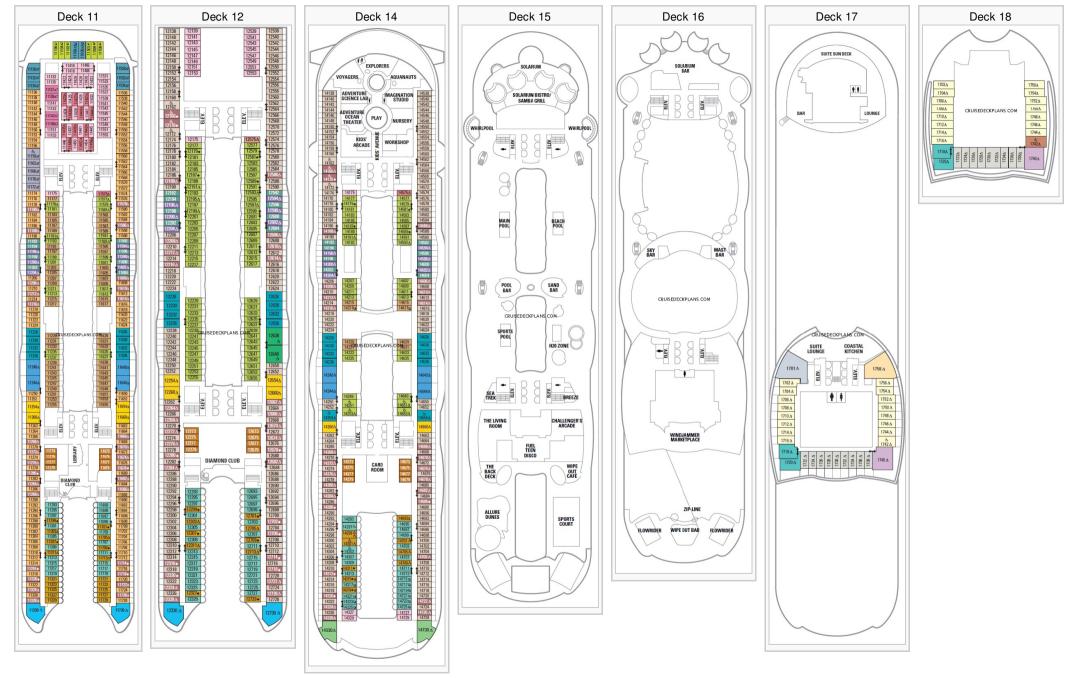

ckplans.com Allure of the Seas Deck Plans

Stateroom symbols: Owner and Grand Loft Suite: OL GL Royal Loft Suite: RL Sky Loft Suite: SL Aqua Theater Suite - 2 Bedroom: A1 A2 Aqua Theater Suite - 1 Bedroom: A3 A4 Crown Loft Suite: L1 L2 Owners Suite: OS Grand Suite - 2 Bedroom: FS Grand Suite - 1 Bedroom: GS Junior Suite: JS Family Balcony: FB Spacious Balcony: D1 D2 D3 D4 D5 D6 D7 D8 Boardwalk and Park Balcony: B1 B2 C1 C2 Ultra Spacious Oceanview: FO Boardwalk and Park View: BV CV Oceanview: F G H I Family Interior: FI Promenade View Interior: PR Interior: K L M N Q Symbols: Connecting staterooms FFour pullman beds & Handicapped facilities Obstructed View \*One pullman bed \$Sofa and pullman bed \$Sofa bed Two pullman beds



## Cruisedeckplans.com Allure of the Seas Deck Plans Page Two